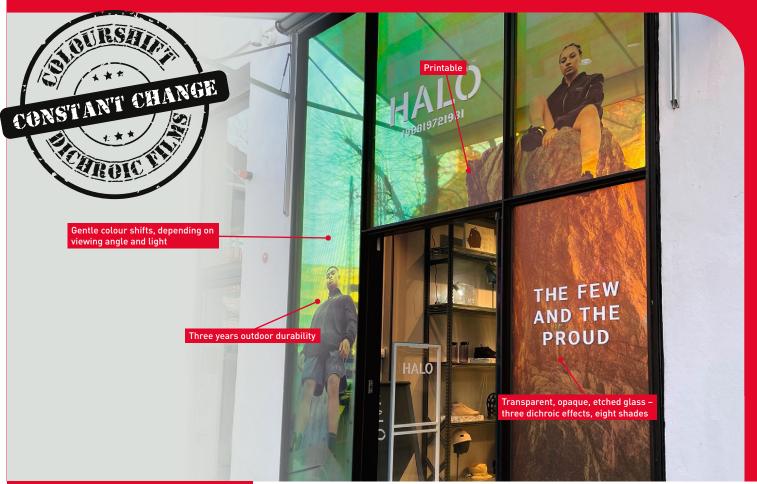

## **ADVANTAGES**

- The eye-catcher: Specifically designed to create visual highlights
- Three dichroic effects and eight shades
  - 2x transparent: Solar & Nebula
  - 4x opaque: Aurora, Alpha, Andromeda & Plasma
  - 2x etched glass: Luna & Nova
- Offer a wide light spectrum with smooth, continuous colour effects
- Outdoor durability of up to three years
- Digitally printable for custom messaging
- Dimensionally stable, no shrinkage
- Printable with UV curable inks (SE 70 and SE 71) as well as (Eco-)solvent and latex inks (SE 77)
- PVC-free (SE 70 and SE 71)

Transparent, opaque, etched glass – three effects of the dichroic, self-adhesive films from the ASLAN ColourShift series with eight different shades create stunning visual highlights in mere seconds, depending on the light and viewing angle. They add subtle accents in grey environments, with transparency, privacy, and etched glass effects:

ColourShift ASLAN SE 70 – Transparent
ColourShift ASLAN SE 71 – Opaque
ColourShift Etched ASLAN SE 77 – Etched glass finish