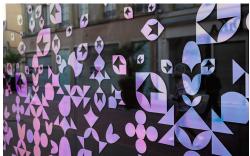

Transparent, opaque, etched glass – three effects of the dichroic, self-adhesive films from the ASLAN ColourShift series with eight different shades create stunning visual highlights in mere seconds, depending on the light and viewing angle. They add subtle accents in grey environments, with transparency, privacy, and etched glass effects:

## **ANWENDUNG**

For creating attention-grabbing effects and decorative privacy screens on (glass) surfaces, both indoors and outdoors.

- For cut vinyl lettering as well as large-scale applications on smooth surfaces such as shop windows, tempered acrylic glass, sales displays, glass doors, mirrors
- Retail and store design
- Interior design
- Window display design and behind-glass applications
- Glass partition walls in office spaces

- Point-of-Sale and Point-of-Purchase
- Art installations and museums
- O Hospitality, gastronomy, and event sectors
- Exhibition stand construction
- Craft market

| CHARACTERISTICS    | ColourShift ASLAN SE 70 PVCfree                                  | ColourShift ASLAN SE 71 PVCFree                                                                                                                                    | ColourShift Etched ASLAN SE 77                                  |
|--------------------|------------------------------------------------------------------|--------------------------------------------------------------------------------------------------------------------------------------------------------------------|-----------------------------------------------------------------|
| FACE FILM          | PET                                                              | PET/PET compound                                                                                                                                                   | PET/PVC compound                                                |
| EFFECTS            | Transparent dichroic                                             | Opaque dichroic                                                                                                                                                    | Etched glass, dichroic                                          |
| SHADES             | Nebula   pink to blue 13140S<br>Solar   yellow to magenta 13141S | Aurora   pink to light blue, 13142SPET<br>Alpha   magenta to yellow, 13143SPET<br>Andromeda   copper to green, 13144SPET<br>Plasma   dark blue to green, 13145SPET | Luna   pink to blue, 13155S<br>Nova   magenta to yellow, 13156S |
|                    |                                                                  |                                                                                                                                                                    |                                                                 |
| THICKNESS          | 110 µm                                                           | 160 µm                                                                                                                                                             | 120 µm                                                          |
| ADHESIVE           | Solvent-based polyacrylic pressure sensitive adhesive            | Polyacrylic pressure sensitive adhesive                                                                                                                            | Polyacrylic pressure sensitive adhesive                         |
| PRINTABILTY        | UV curable inks                                                  | UV curable inks                                                                                                                                                    | (Eco-)Solvent, latex and UV curable inks                        |
| SURFACE            | Smooth, flat, inflexible, rigid   glass                          | Smooth, flat, inflexible, rigid                                                                                                                                    | Smooth, flat, inflexible, rigid   glass                         |
| OUTDOOR DURABILITY | Up to 3 years                                                    |                                                                                                                                                                    |                                                                 |
| DIMENSIONS         | 1.37 m x 50 m   1.37 m x 12.5 m                                  | 1.35 m x 25 m                                                                                                                                                      | 1.37 m x 25 m                                                   |