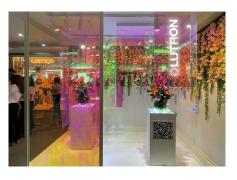

Transparent, opaque, etched glass – three effects of the dichroic, self-adhesive films from the ASLAN ColourShift series with eight different shades create stunning visual highlights in mere seconds, depending on the light and viewing angle. They add subtle accents in grey environments, with transparency, privacy, and etched glass effects:

## **ANWENDUNG**

For creating attention-grabbing effects and decorative privacy screens on (glass) surfaces, both indoors and outdoors.

- For cut vinyl lettering as well as large-scale applications on smooth surfaces such as shop windows, tempered acrylic glass, sales displays, glass doors, mirrors
- Retail and store design
- Interior design
- Window display design and behind-glass applications
- Glass partition walls in office spaces

- Point-of-Sale and Point-of-Purchase
- Art installations and museums
- O Hospitality, gastronomy, and event sectors
- Exhibition stand construction
- Craft market

| CHARACTERISTICS    | ColourShift ASLAN SE 70 PVCfree                                  | ColourShift ASLAN SE 71 PVCFree                                                                                                                                    | ColourShift Etched ASLAN SE 77                                  |
|--------------------|------------------------------------------------------------------|--------------------------------------------------------------------------------------------------------------------------------------------------------------------|-----------------------------------------------------------------|
| FACE FILM          | PET                                                              | PET/PET compound                                                                                                                                                   | PET/PVC compound                                                |
| EFFECTS            | Transparent dichroic                                             | Opaque dichroic                                                                                                                                                    | Etched glass, dichroic                                          |
| SHADES             | Nebula   pink to blue 13140S<br>Solar   yellow to magenta 13141S | Aurora   pink to light blue, 13142SPET<br>Alpha   magenta to yellow, 13143SPET<br>Andromeda   copper to green, 13144SPET<br>Plasma   dark blue to green, 13145SPET | Luna   pink to blue, 13155S<br>Nova   magenta to yellow, 13156S |
|                    |                                                                  |                                                                                                                                                                    |                                                                 |
| THICKNESS          | 110 µm                                                           | 160 µm                                                                                                                                                             | 120 µm                                                          |
| ADHESIVE           | Solvent-based polyacrylic pressure sensitive adhesive            | Polyacrylic pressure sensitive adhesive                                                                                                                            | Polyacrylic pressure sensitive adhesive                         |
| PRINTABILTY        | UV curable inks                                                  | UV curable inks                                                                                                                                                    | (Eco-)Solvent, latex and UV curable inks                        |
| SURFACE            | Smooth, flat, inflexible, rigid   glass                          | Smooth, flat, inflexible, rigid                                                                                                                                    | Smooth, flat, inflexible, rigid   glass                         |
| OUTDOOR DURABILITY | Up to 3 years                                                    |                                                                                                                                                                    |                                                                 |
| DIMENSIONS         | 1.37 m x 50 m   1.37 m x 12.5 m                                  | 1.35 m x 25 m                                                                                                                                                      | 1.37 m x 25 m                                                   |