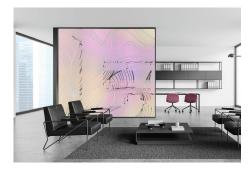

Transparent, opaque, etched glass – three effects of the dichroic, self-adhesive films from the ASLAN ColourShift series with eight different shades create stunning visual highlights in mere seconds, depending on the light and viewing angle. They add subtle accents in grey environments, with transparency, privacy, and etched glass effects:

## **ANWENDUNG**

For creating attention-grabbing effects and decorative privacy screens on (glass) surfaces, both indoors and outdoors.

- For cut vinyl lettering as well as large-scale applications on smooth surfaces such as shop windows, tempered acrylic glass, sales displays, glass doors, mirrors
- Retail and store design
- Interior design
- Window display design and behind-glass applications
- Glass partition walls in office spaces

- Point-of-Sale and Point-of-Purchase
- Art installations and museums
- O Hospitality, gastronomy, and event sectors
- Exhibition stand construction
- Craft market

| CHARACTERISTICS    | ColourShift ASLAN SE 70 PVCfree                                  | ColourShift ASLAN SE 71 PVCFree                                                                                                                                    | ColourShift Etched ASLAN SE 77                                  |
|--------------------|------------------------------------------------------------------|--------------------------------------------------------------------------------------------------------------------------------------------------------------------|-----------------------------------------------------------------|
| FACE FILM          | PET                                                              | PET/PET compound                                                                                                                                                   | PET/PVC compound                                                |
| EFFECTS            | Transparent dichroic                                             | Opaque dichroic                                                                                                                                                    | Etched glass, dichroic                                          |
| SHADES             | Nebula   pink to blue 13140S<br>Solar   yellow to magenta 13141S | Aurora   pink to light blue, 13142SPET<br>Alpha   magenta to yellow, 13143SPET<br>Andromeda   copper to green, 13144SPET<br>Plasma   dark blue to green, 13145SPET | Luna   pink to blue, 13155S<br>Nova   magenta to yellow, 13156S |
|                    |                                                                  |                                                                                                                                                                    |                                                                 |
| THICKNESS          | 110 µm                                                           | 160 µm                                                                                                                                                             | 120 µm                                                          |
| ADHESIVE           | Solvent-based polyacrylic pressure sensitive adhesive            | Polyacrylic pressure sensitive adhesive                                                                                                                            | Polyacrylic pressure sensitive adhesive                         |
| PRINTABILTY        | UV curable inks                                                  | UV curable inks                                                                                                                                                    | (Eco-)Solvent, latex and UV curable inks                        |
| SURFACE            | Smooth, flat, inflexible, rigid   glass                          | Smooth, flat, inflexible, rigid                                                                                                                                    | Smooth, flat, inflexible, rigid   glass                         |
| OUTDOOR DURABILITY | Up to 3 years                                                    |                                                                                                                                                                    |                                                                 |
| DIMENSIONS         | 1.37 m x 50 m   1.37 m x 12.5 m                                  | 1.35 m x 25 m                                                                                                                                                      | 1.37 m x 25 m                                                   |