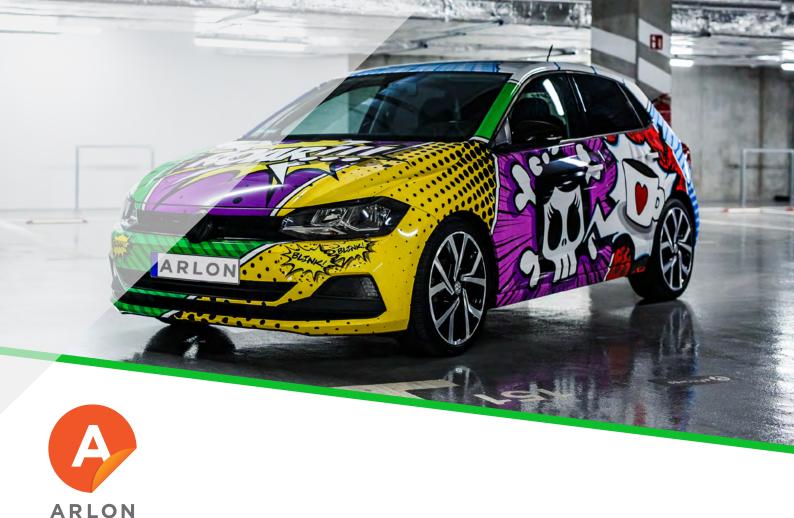

SLX®+ is an all-season cast film packed with improved outstanding features to make every part of your fleet and vehicle look amazing. The ultra-repositionable SLX®+ with FLITE Technology® with deep channel warranty and exceptional multi-surface adhesion facilitates the fastest and easiest installations. This is the ideal product for large amounts of fleet applications. With the same high performance in hot temperatures and new coldweather features, this fast-adhesive bond film is designed to perform its best in a wide temperature range. Experience enhanced cutting & weeding to make even the smallest letters stand out on your vehicle graphics. Expanded with flexibility but dimensional stability, ensuring your graphic panels fit perfectly. Combine it with Series 3210 overlaminate and let the graphics deliver optimum performance for longer.

## **Applications:**

- ▶ Flat trucks
- ▶ Cars
- ▶ Cargo vans
- ▶ Passenger vans
- ▶Buses
- ▶ Trains, Trams