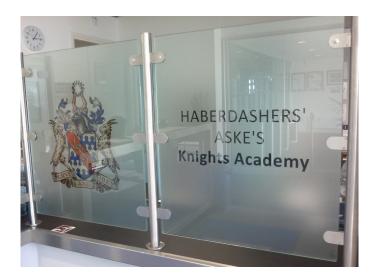

# **Metamark** Frost

Etch Glass Effect Film

**Metamark** Frost is an 80 micron monomeric calendered frosted film, suitable for glass manifestation and privacy screening, replacing traditional acid etching.

This self-adhesive frosted glass window film produces a smooth consistent finish and a striking effect when producing decals, graphics or for architectural use when covering complete areas of glass.



# **Metamark** Frost

## **Etch Glass Effect Film**

### **Application Examples**

See our Metamark Frost in action!





### **Specifications**

#### **Metamark** Frost

| Face Film    | 80 Micron Monomeric Clear Matt Calendered PVC                                      |
|--------------|------------------------------------------------------------------------------------|
| Adhesive     | Permanent Solvent-Based Acrylic                                                    |
| Liner        | 140gsm Layflat Kraft PE Liner                                                      |
| Durability   | 3 years. Shelf life 1 year. Vertical exposure under Northern European conditions.1 |
| Fire Rating  | Class B - BS EN 13501-1:2007                                                       |
| Printing     | Solvent / Eco-Solvent / Latex / UV inks                                            |
| Regulations  | REACH & RoHS Com