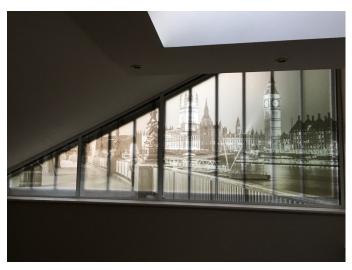

# **Metamark** Frost

Etch Glass Effect Film

**Metamark** Frost is an 80 micron monomeric calendered frosted film, suitable for glass manifestation and privacy screening, replacing traditional acid etching.

This self-adhesive frosted glass window film produces a smooth consistent finish and a striking effect when producing decals, graphics or for architectural use when covering complete areas of glass.



# **Metamark** Frost

## **Etch Glass Effect Film**

### **Application Examples**

See our Metamark Frost in action!





### **Specifications**

#### **Metamark** Frost

| Face Film    | 80 Micron Monomeric Clear Matt Calendered PVC                                      |
|--------------|------------------------------------------------------------------------------------|
| Adhesive     | Permanent Solvent-Based Acrylic                                                    |
| Liner        | 140gsm Layflat Kraft PE Liner                                                      |
| Durability   | 3 years. Shelf life 1 year. Vertical exposure under Northern European conditions.1 |
| Fire Rating  | Class B - BS EN 13501-1:2007                                                       |
| Printing     | Solvent / Eco-Solvent / Latex / UV inks                                            |
| Regulations  | REACH & RoHS Compl