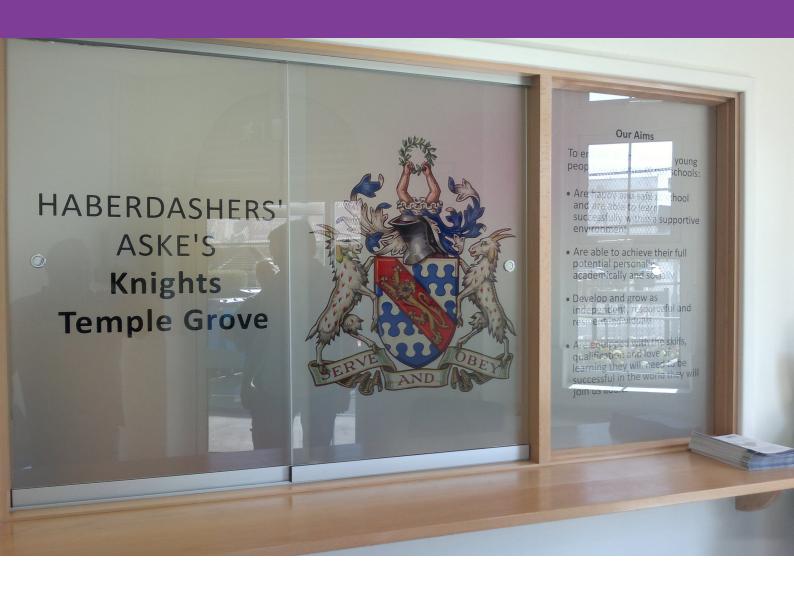

# **Metamark** Frost

Etch Glass Effect Film

**Metamark** Frost is an 80 micron monomeric calendered frosted film, suitable for glass manifestation and privacy screening, replacing traditional acid etching.

This self-adhesive frosted glass window film produces a smooth consistent finish and a striking effect when producing decals, graphics or for architectural use when covering complete areas of glass.



# **Metamark** Frost

## **Etch Glass Effect Film**

### **Application Examples**

See our Metamark Frost in action!





### **Specifications**

#### **Metamark** Frost

| Face Film    | 80 Micron Monomeric Clear Matt Calendered PVC                                      |
|--------------|------------------------------------------------------------------------------------|
| Adhesive