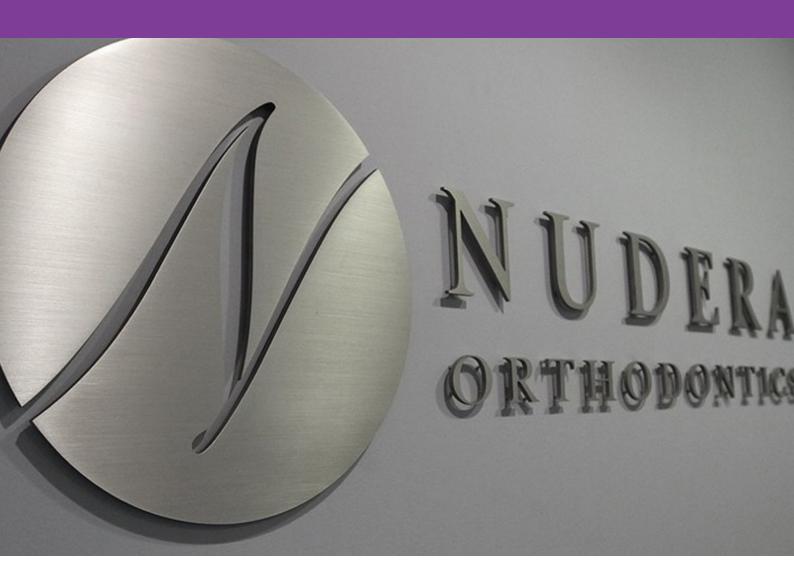

#### **Application Examples**

See our Metamark Single Sided Brushed Finishes in action!

# **Metamark** MM-SB Series

Single Sided Metallised Film - Brushed Finish

**Metamark** Single Sided Brushed Finishes are suitable for promotional use, offering either a brushed aluminium or brushed gold finish. The metallised films are laminated to a white PVC to allow greater adhesion than standard polyester polishes.

Metamark Brushed Aluminium and Gold are top coated for screen printing and are suitable for interior applications and can be applied to flat or slightly curved surfaces.