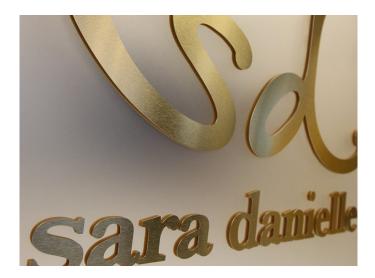

#### **Application Examples**

See our Metamark Single Sided Brushed Finishes in action!

# **Metamark** MM-SB Series

Single Sided Metallised Film - Brushed Finish

**Metamark** Single Sided Brushed Finishes are suitable for promotional use, offering either a brushed aluminium or brushed gold finish. The metallised films are laminated to a white PVC to allow greater adhesion than standard polyester polishes.

Metamark Brushed Aluminium and Gold are top coated for screen printing and are suitable for interior applications and can be applied to flat or slightly curved surfaces.