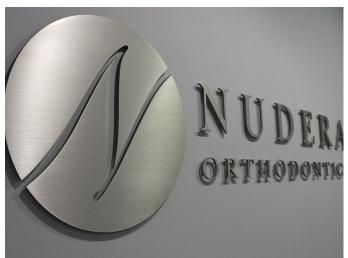

#### **Application Examples**

See our Metamark Single Sided Brushed Finishes in action!

# **Metamark** MM-SB Series

Single Sided Metallised Film - Brushed Finish

**Metamark** Single Sided Brushed Finishes are suitable for promotional use, offering either a brushed aluminium or brushed gold finish. The metallised films are laminated to a white PVC to allow greater adhesion than standard polyester polishes.

Metamark Brushed Aluminium and Gold are top coated for screen printing and are suitable for interior applications and can be applied to flat or slightly curved surfaces.