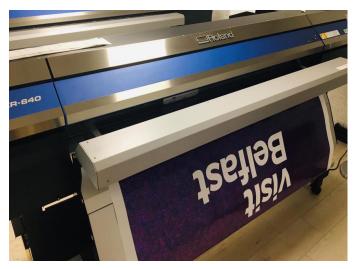

# **Metamark** MD3-B Series

Intermediate Grade Digital Blockout Vinyl

**Metamark** MD3-B is an intermediate grade 5 year calendered self-adhesive vinyl for printers using Solvent, Eco-Solvent, UV and Latex inks. The product features a grey pigmented solvent-based adhesive to provide increased opacity and image brilliance.

MD3-B can be used for interior and exterior applications on flat or gently curved surfaces such as vehicle graphics, and the grey adhesive provides increased opacity to obscure the substrate. It is not suitable for application over rivets or complex curves.



## **Metamark** MD3-B Series

### Intermediate Grade Digital Blockout Vinyl

#### **Application Examples**

See our Metamark MD3-B in action!





#### **Specifications**

#### Metamark MD3-B

| Face Film    | 70 Micron Monomeric Calendered Film        |
|--------------|--------------------------------------------|
| Adhesive     | Permanent Grey Solvent-Based Acrylic       |
| Liner        | 140gsm Layflat PE Kraft (Blue Print) Liner |
| Durability   | 5 Years¹. Shelf life 1 year                |
| Fire Rating  | Class B. BS EN 13501-1:2007                |
| Printing     | Solvent / Eco-Solvent / Latex / UV inks    |
| Regulations  | REACH & RoHS Compliant                     |
| Finishes     | White Gloss                                |
| Roll Widths  | 760mm / 1370mm / 1520mm / 1600mm           |
| Roll Lengths | 25m / 50m                                  |
|              |                                            |

For ful