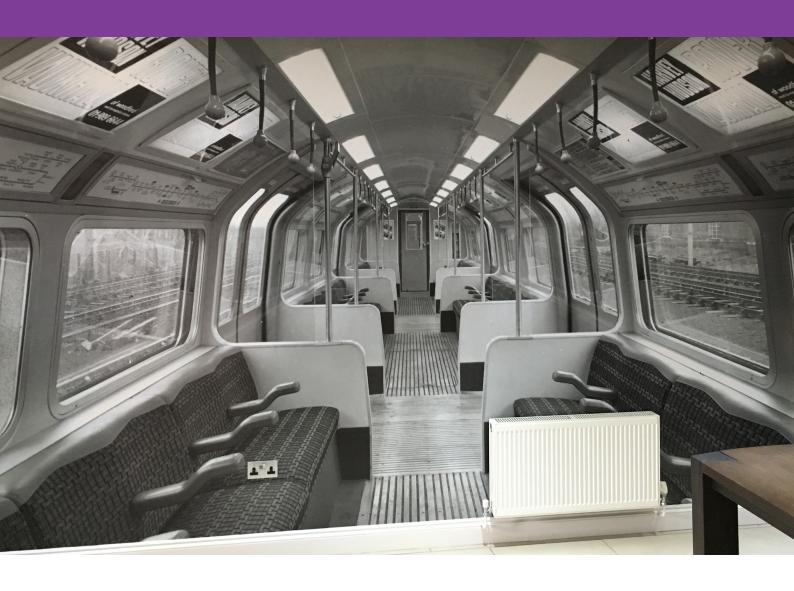

# **Metamark** MD3-B Series

Intermediate Grade Digital Blockout Vinyl

**Metamark** MD3-B is an intermediate grade 5 year calendered self-adhesive vinyl for printers using Solvent, Eco-Solvent, UV and Latex inks. The product features a grey pigmented solvent-based adhesive to provide increased opacity and image brilliance.

MD3-B can be used for interior and exterior applications on flat or gently curved surfaces such as vehicle graphics, and the grey adhesive provides increased opacity to obscure the substrate. It is not suitable for application over rivets or complex curves.



## **Metamark** MD3-B Series

### Intermediate Grade Digital Blockout Vinyl

#### **Application Examples**

See our Metamark MD3-B in action!





#### **Specifications**

#### Metamark MD3-B

| Face Film    |