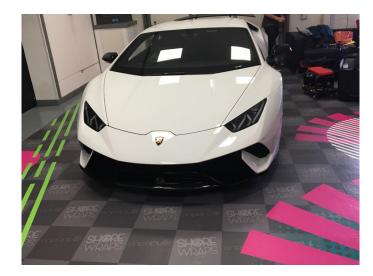

# **Metamark** MD3-B Series

Intermediate Grade Digital Blockout Vinyl

**Metamark** MD3-B is an intermediate grade 5 year calendered self-adhesive vinyl for printers using Solvent, Eco-Solvent, UV and Latex inks. The product features a grey pigmented solvent-based adhesive to provide increased opacity and image brilliance.

MD3-B can be used for interior and exterior applications on flat or gently curved surfaces such as vehicle graphics, and the grey adhesive provides increased opacity to obscure the substrate. It is not suitable for application over rivets or complex curves.



## **Metamark** MD3-B Series

### Intermediate Grade Digital Blockout Vinyl

#### **Application Examples**

See our Metamark MD3-B in action!





#### **Specifications**

#### Metamark MD3-B

| Face Film    | 70 Micron Monomeric Calendered Film        |
|--------------|--------------------------------------------|
| Adhesive     | Permanent Grey Solvent-Based Acrylic       |
| Liner        | 140gsm Layflat PE Kraft (Blue Print) Liner |
| Durability   | 5 Years¹. Shelf life 1 year                |
| Fire Rating  | Class B. BS EN 13501-1:2007                |
| Printing     | Solvent / Eco-Solvent / Latex / UV inks    |
| Regulations  | REACH & RoHS Compliant                     |
| Finishes     | White Gloss                                |
| Roll Widths  | 760mm / 1370mm / 1520mm / 1600mm           |
| Roll Lengths | 25m / 50m                                  |
|              |                                            |

For f