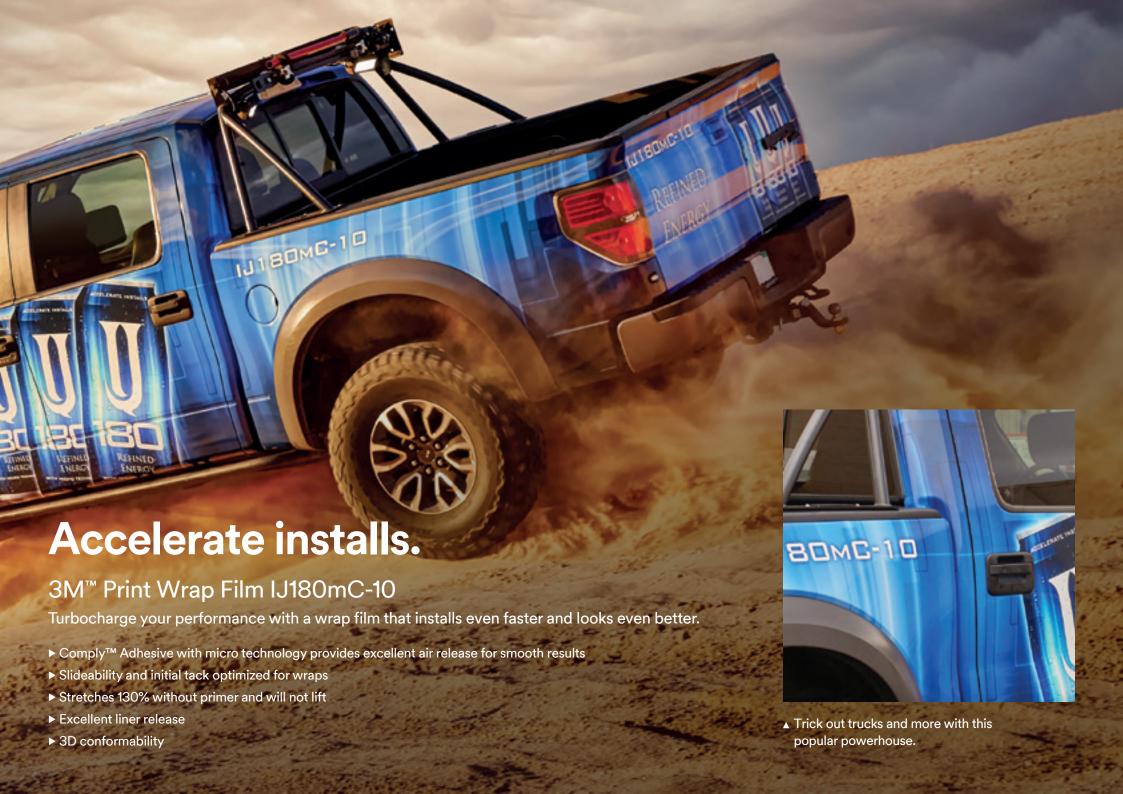

# Quick shift powerhouse.

#### 3M™ Print Wrap Film IJ180mC-10UR

Installs fast, changes out in a flash. This ultra-removable print wrap film comes off quickly and cleanly every time you need to shift gears.

- ▶ Shorter term option
- ► Easy installation with Comply<sup>™</sup> Adhesive with micro technology
- ▶ 3D conformable cast film for flat to compound curved surfaces, rivets and corrugations
- ▶ Ultra-removable adhesive removes cleanly without heat or chemicals
- ▶ Stretches 130% without primer and will not lift

▲ Push your removals into hyperdrive.