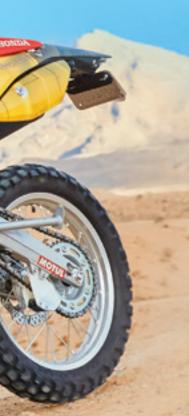

#### 3M™ Print Wrap Film IJ180mC-10LSE

Challenging surface? Give Caravans, ATV's, motorcross bikes, and snowmobiles a winning design that's up for the adventure.

- ▶ Designed to adhere to hard-to-bond surfaces, such as Low Surface Energy (LSE) plastics
- ▶ Permanent adhesive
- ▶ 3D conformable cast film for flat to compound curved surfaces, rivets and corrugations
- ▶ Comply<sup>™</sup> Adhesive provides excellent air release
- ▶ Stretches 130% without primer and will not lift
- ► Slideability optimized for wraps

#### 3M™ Print Wrap Film IJ180mC-10UR

Installs fast, changes out in a flash. This ultra-removable print wrap film comes off quickly and cleanly every time you need to shift gears.

- ▶ Shorter term option
- ► Easy installation with Comply<sup>™</sup> Adhesive with micro technology
- ▶ 3D conformable cast film for flat to compound curved surfaces, rivets and corrugations
- ▶ Ultra-removable adhesive removes cleanly without heat or chemicals
- ▶ Stretches 130% without primer and will not lift

▲ Push your removals into hyperdrive.