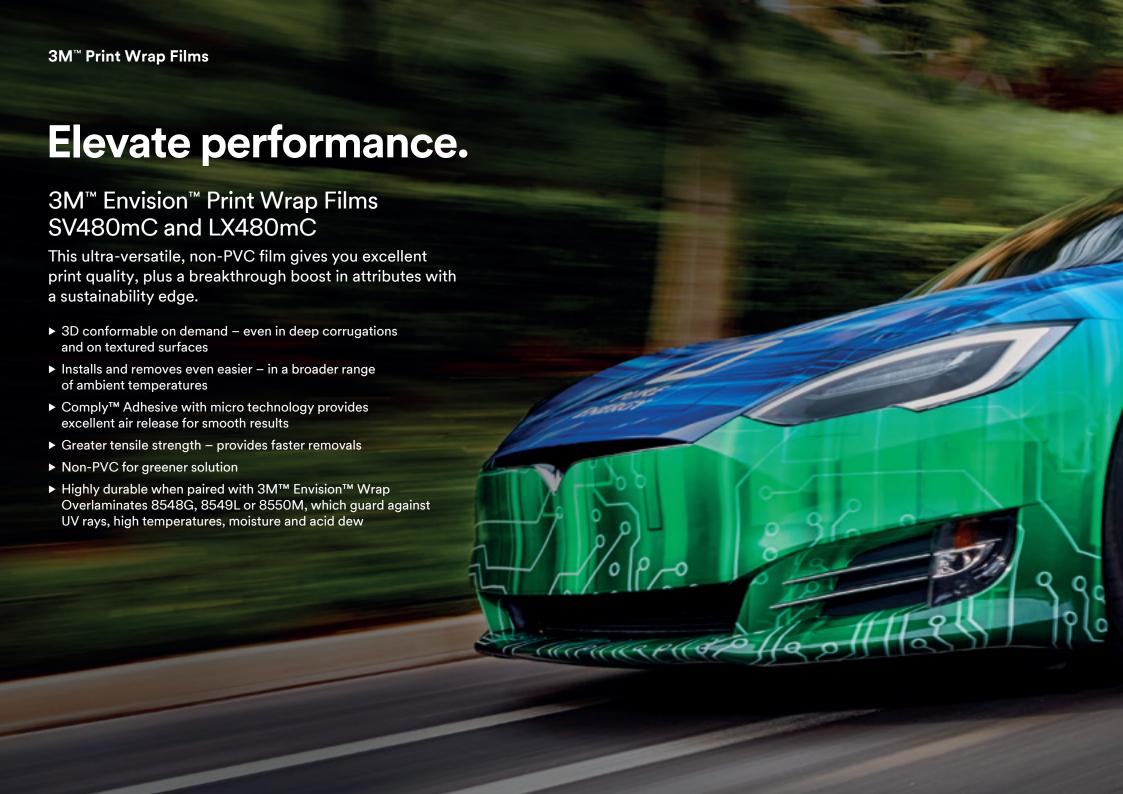

### Work hard, play hard.

#### 3M™ Print Wrap Film IJ180mC-10LSE

Challenging surface? Give Caravans, ATV's, motorcross bikes, and snowmobiles a winning design that's up for the adventure.

- ▶ Designed to adhere to hard-to-bond surfaces, such as Low Surface Energy (LSE) plastics
- ▶ Permanent adhesive
- ▶ 3D conformable cast film for flat to compound curved surfaces, rivets and corrugations
- ▶ Comply<sup>™</sup> Adhesive provides excellent air release
- ▶ Stretches 130% without primer and will not lift
- ► Slideability optimized for wraps

▲ Go to extremes with rugged wraps that hold up to the toughest rides.