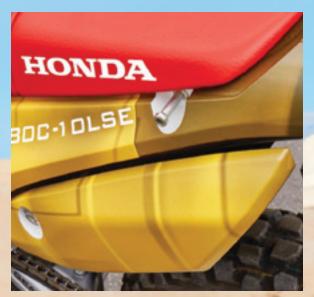

### Work hard, play hard.

#### 3M™ Print Wrap Film IJ180mC-10LSE

Challenging surface? Give Caravans, ATV's, motorcross bikes, and snowmobiles a winning design that's up for the adventure.

- ▶ Designed to adhere to hard-to-bond surfaces, such as Low Surface Energy (LSE) plastics
- ▶ Permanent adhesive
- ▶ 3D conformable cast film for flat to compound curved surfaces, rivets and corrugations
- ▶ Comply<sup>™</sup> Adhesive provides excellent air release
- ▶ Stretches 130% without primer and will not lift
- ► Slideability optimized for wraps

▲ Go to extremes with rugged wraps that hold up to the toughest rides.