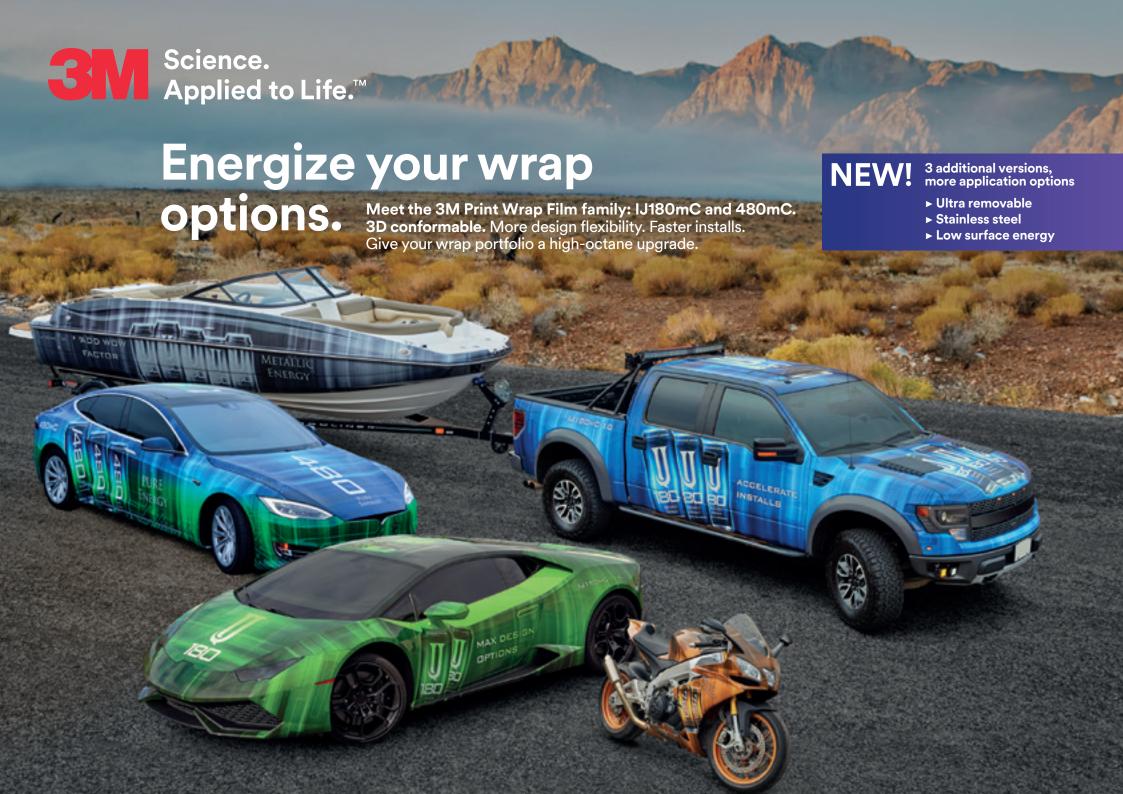

### Work hard, play hard.

#### 3M™ Print Wrap Film IJ180mC-10LSE

Challenging surface? Give Caravans, ATV's, motorcross bikes, and snowmobiles a winning design that's up for the adventure.

- ▶ Designed to adhere to hard-to-bond surfaces, such as Low Surface Energy (LSE) plastics
- ▶ Permanent adhesive
- ▶ 3D conformable cast film for flat to compound curved surfaces, rivets and corrugations
- ▶ Comply<sup>™</sup> Adhesive provides excellent air release
- ▶ Stretches 130% without primer and will not lift
- ► Slideability optimized for wraps

# Quick shift powerhouse.

#### 3M™ Print Wrap Film IJ180mC-10UR

Installs fast, changes out in a flash. This ultra-removable print wrap film comes off quickly and cleanly every time you need to shift gears.

- ▶ Shorter term option
- ► Easy installation with Comply<sup>™</sup> Adhesive with micro technology
- ▶ 3D conformable cast film for flat to compound curved surfaces, rivets and corrugations
- ▶ Ultra-removable adhesive removes cleanly without heat or chemicals
- ▶ Stretches 130% without primer and will not lift

## Put the pedal to the metal.

#### 3M™ Print Wrap Film IJ180mC-10SLS

This film has the muscle to adhere to stainless steel vehicles like tankers, refrigerated trucks and food trucks.

- ▶ Permanent adhesive
- ► Slideability optimized for wraps
- ▶ 3D conformable cast film for flat to compound curved surfaces, rivets and corrugations
- ▶ Stretches 130% without primer and will not lift

A film as unique as the vehicles it's designed for.