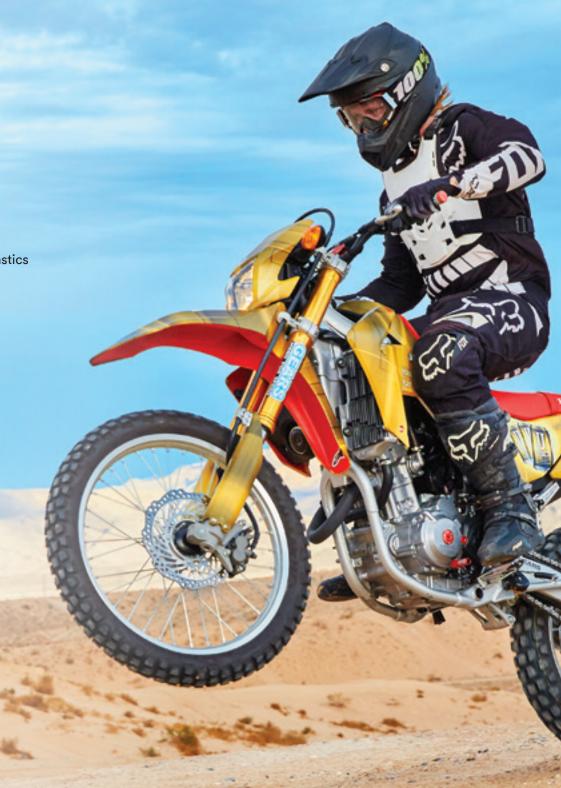

### Work hard, play hard.

#### 3M™ Print Wrap Film IJ180mC-10LSE

Challenging surface? Give Caravans, ATV's, motorcross bikes, and snowmobiles a winning design that's up for the adventure.

- ▶ Designed to adhere to hard-to-bond surfaces, such as Low Surface Energy (LSE) plastics
- ▶ Permanent adhesive
- ▶ 3D conformable cast film for flat to compound curved surfaces, rivets and corrugations
- ▶ Comply<sup>™</sup> Adhesive provides excellent air release
- ▶ Stretches 130% without primer and will not lift
- ► Slideability optimized for wraps

▲ Go to extremes with rugged wraps that hold up to the toughest rides.