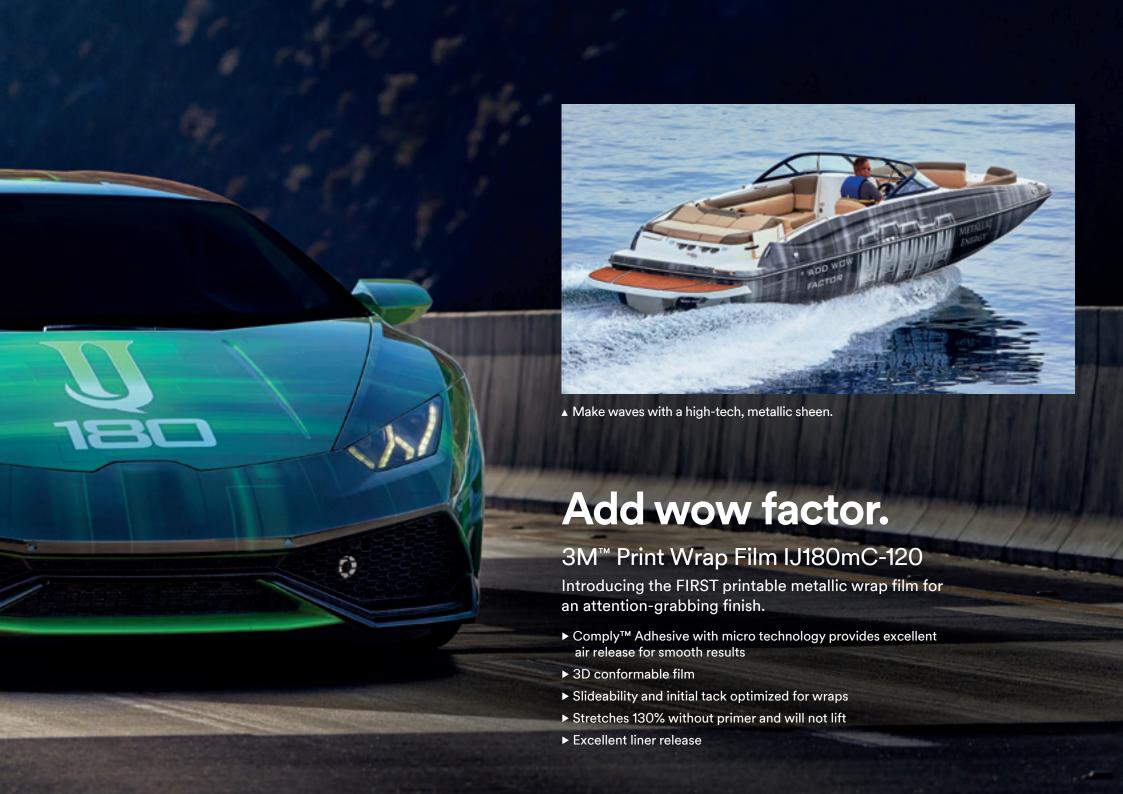

## Put the pedal to the metal.

#### 3M™ Print Wrap Film IJ180mC-10SLS

This film has the muscle to adhere to stainless steel vehicles like tankers, refrigerated trucks and food trucks.

- ▶ Permanent adhesive
- ► Slideability optimized for wraps
- ▶ 3D conformable cast film for flat to compound curved surfaces, rivets and corrugations
- ▶ Stretches 130% without primer and will not lift

A film as unique as the vehicles it's designed for.