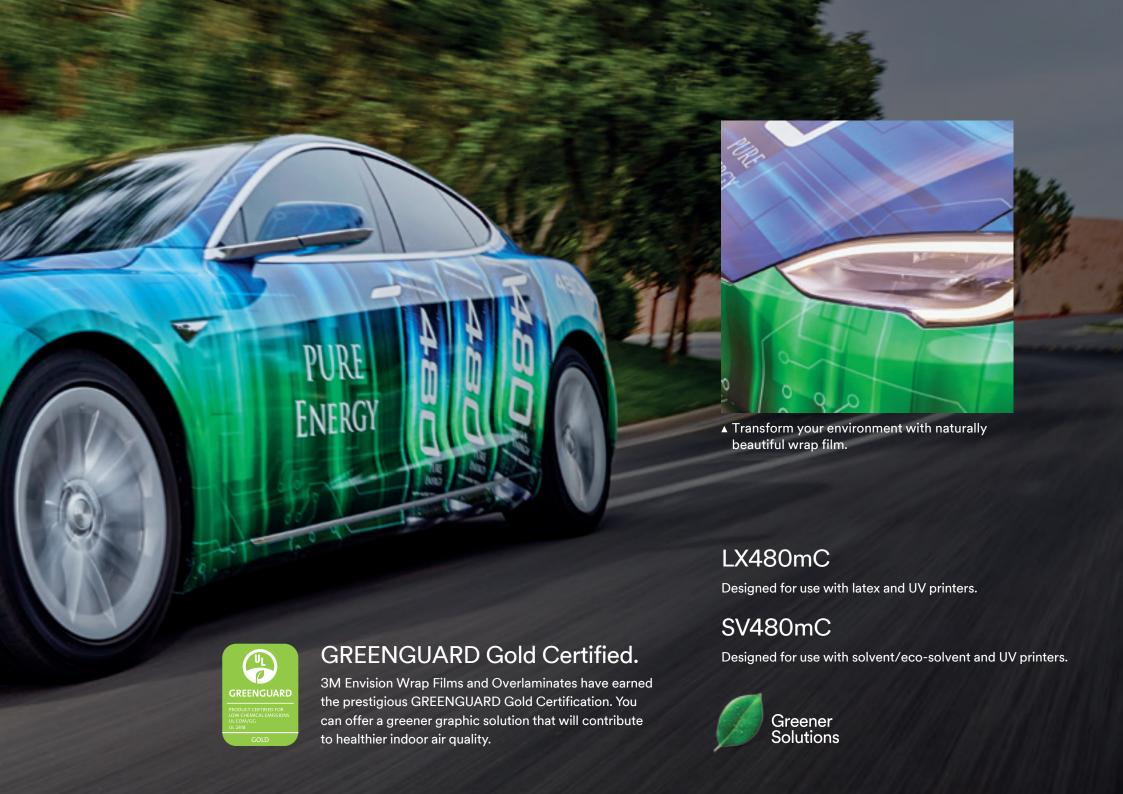

rter term option
- ► Easy installation with Comply<sup>™</sup> Adhesive with micro technology
- ▶ 3D conformable cast film for flat to compound curved surfaces, rivets and corrugations
- ▶ Ultra-removable adhesive removes cleanly without heat or chemicals
- ▶ Stretches 130% without primer and will not lift



▲ Push your removals into hyperdrive.



## Put the pedal to the metal.

#### 3M™ Print Wrap Film IJ180mC-10SLS

This film has the muscle to adhere to stainless steel vehicles like tankers, refrigerated trucks and food trucks.

- ▶ Permanent adhesive
- ► Slideability optimized for wraps
- ▶ 3D conformable cast film for flat to compound curved surfaces, rivets and corrugations
- ▶ Stretches 130% without primer and will not lift



A film as unique as the vehicles it's designed for.





#### All your portfolio needs fulfilled.

|                     | 3M™ Print Wrap Films                                      | What Makes It Awesome                                                                                                                                                                                                | Benefits                                                                                                                                                                                          | Film Type                   | Applications                                                                | Conformability and Lifting<br>Resistance                                            | Max<br>Durability |
|---------------------|------------------------